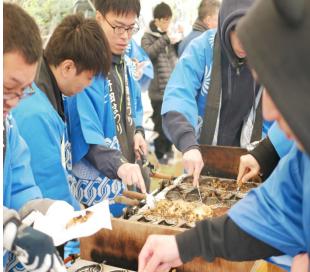

## Cherry blossom festival at Onoda Plant

Nissan Chemical Industries, Ltd. Onoda Plant (Sanyo-Onoda-shi, Yamaguchi) takes place Cherry blossom festival every year to develop the deep and warm personal relationship with local residents. This festival marked 27<sup>th</sup> on April 7 since Onoda Plant started the event in 1990. Everyone was able to feel a sense of unity with the enthusiasm of staff of Onoda Plant through a variety of hand-made programs. It blew out the cold though it was slightly chilly day.