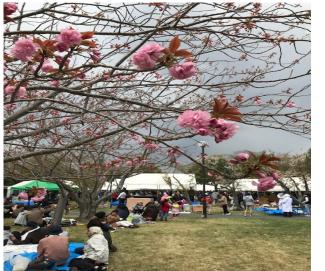

## Cherry blossom festival at Onoda Plant

Nissan Chemical Industries, Ltd. Onoda Plant (Sanyo-Onoda-shi, Yamaguchi) takes place Cherry blossom festival every year to develop the deep and warm personal relationship with local residents. This festival marked 27<sup>th</sup> on April 7 since Onoda Plant started the event in 1990. Everyone was able to feel a sense of unity with the enthusiasm of staff of Onoda Plant through a variety of hand-made programs. It blew out the cold though it was slightly chilly day.